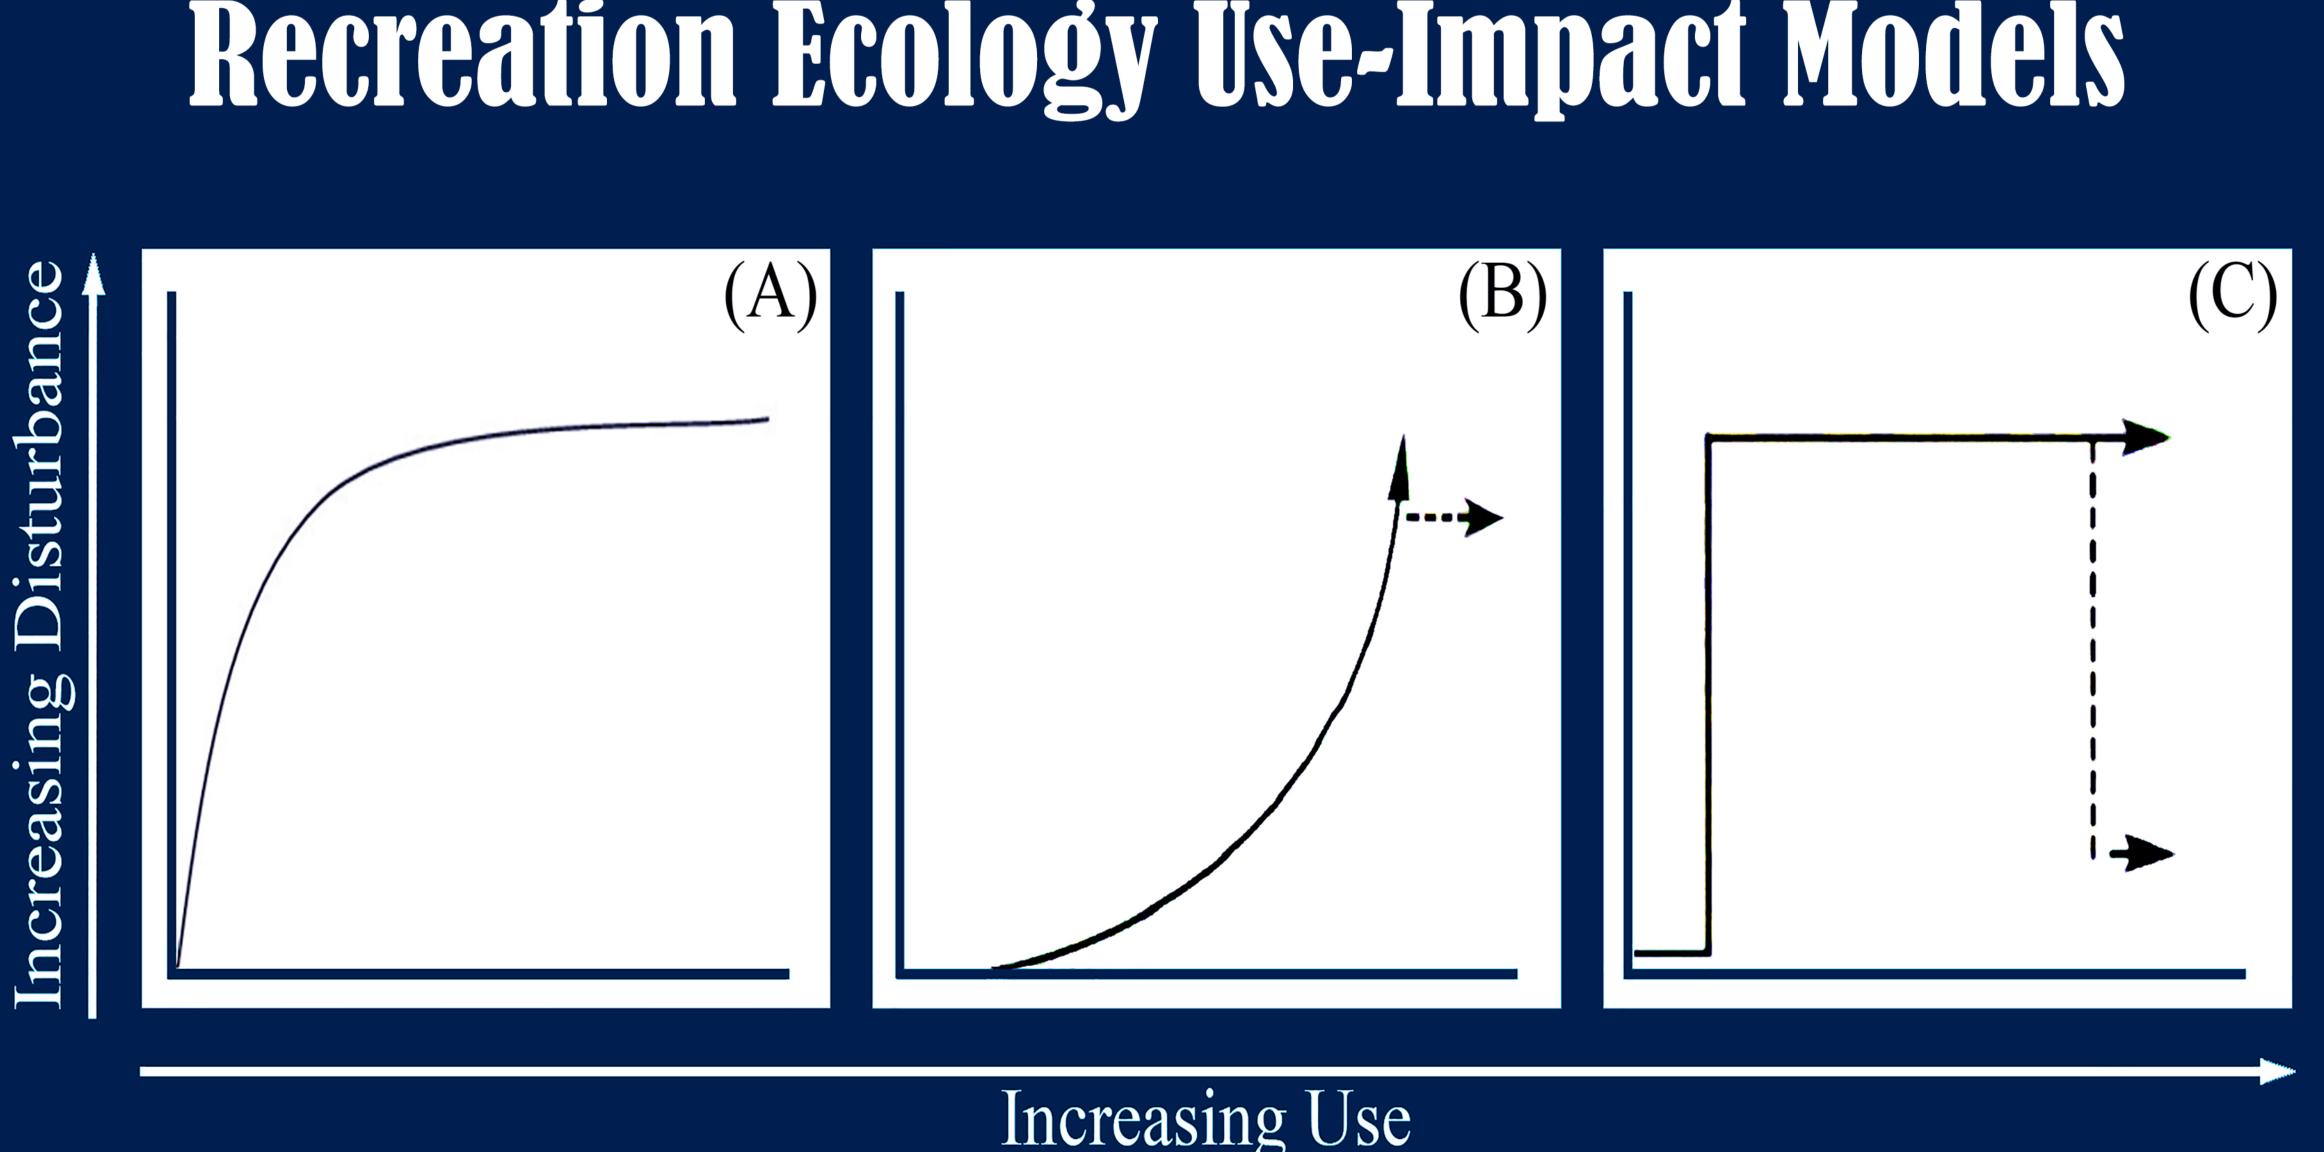

(A) ecological impacts generally; (B) som erosion; (C) and faunal responses (fight of might; Monz, et al. 2010; Monz et al. 2013).

### Park and Protected Area Locations

A) social trail proliferation; B) increased human-fauna interactions; C) improper human waste disposal; D) park and protected area closures and restrictions due to COVID-19. We established these models based on our judgment and knowledge of recreation ecology literature. These relationships will depend on the specific PPA and visitor spatial behaviors. This figure demonstrates how impact magnitudes may vary by PPA-type and system components (humans, flora, and fauna). 'Human' refers to impacts on human health and visitor experiences.