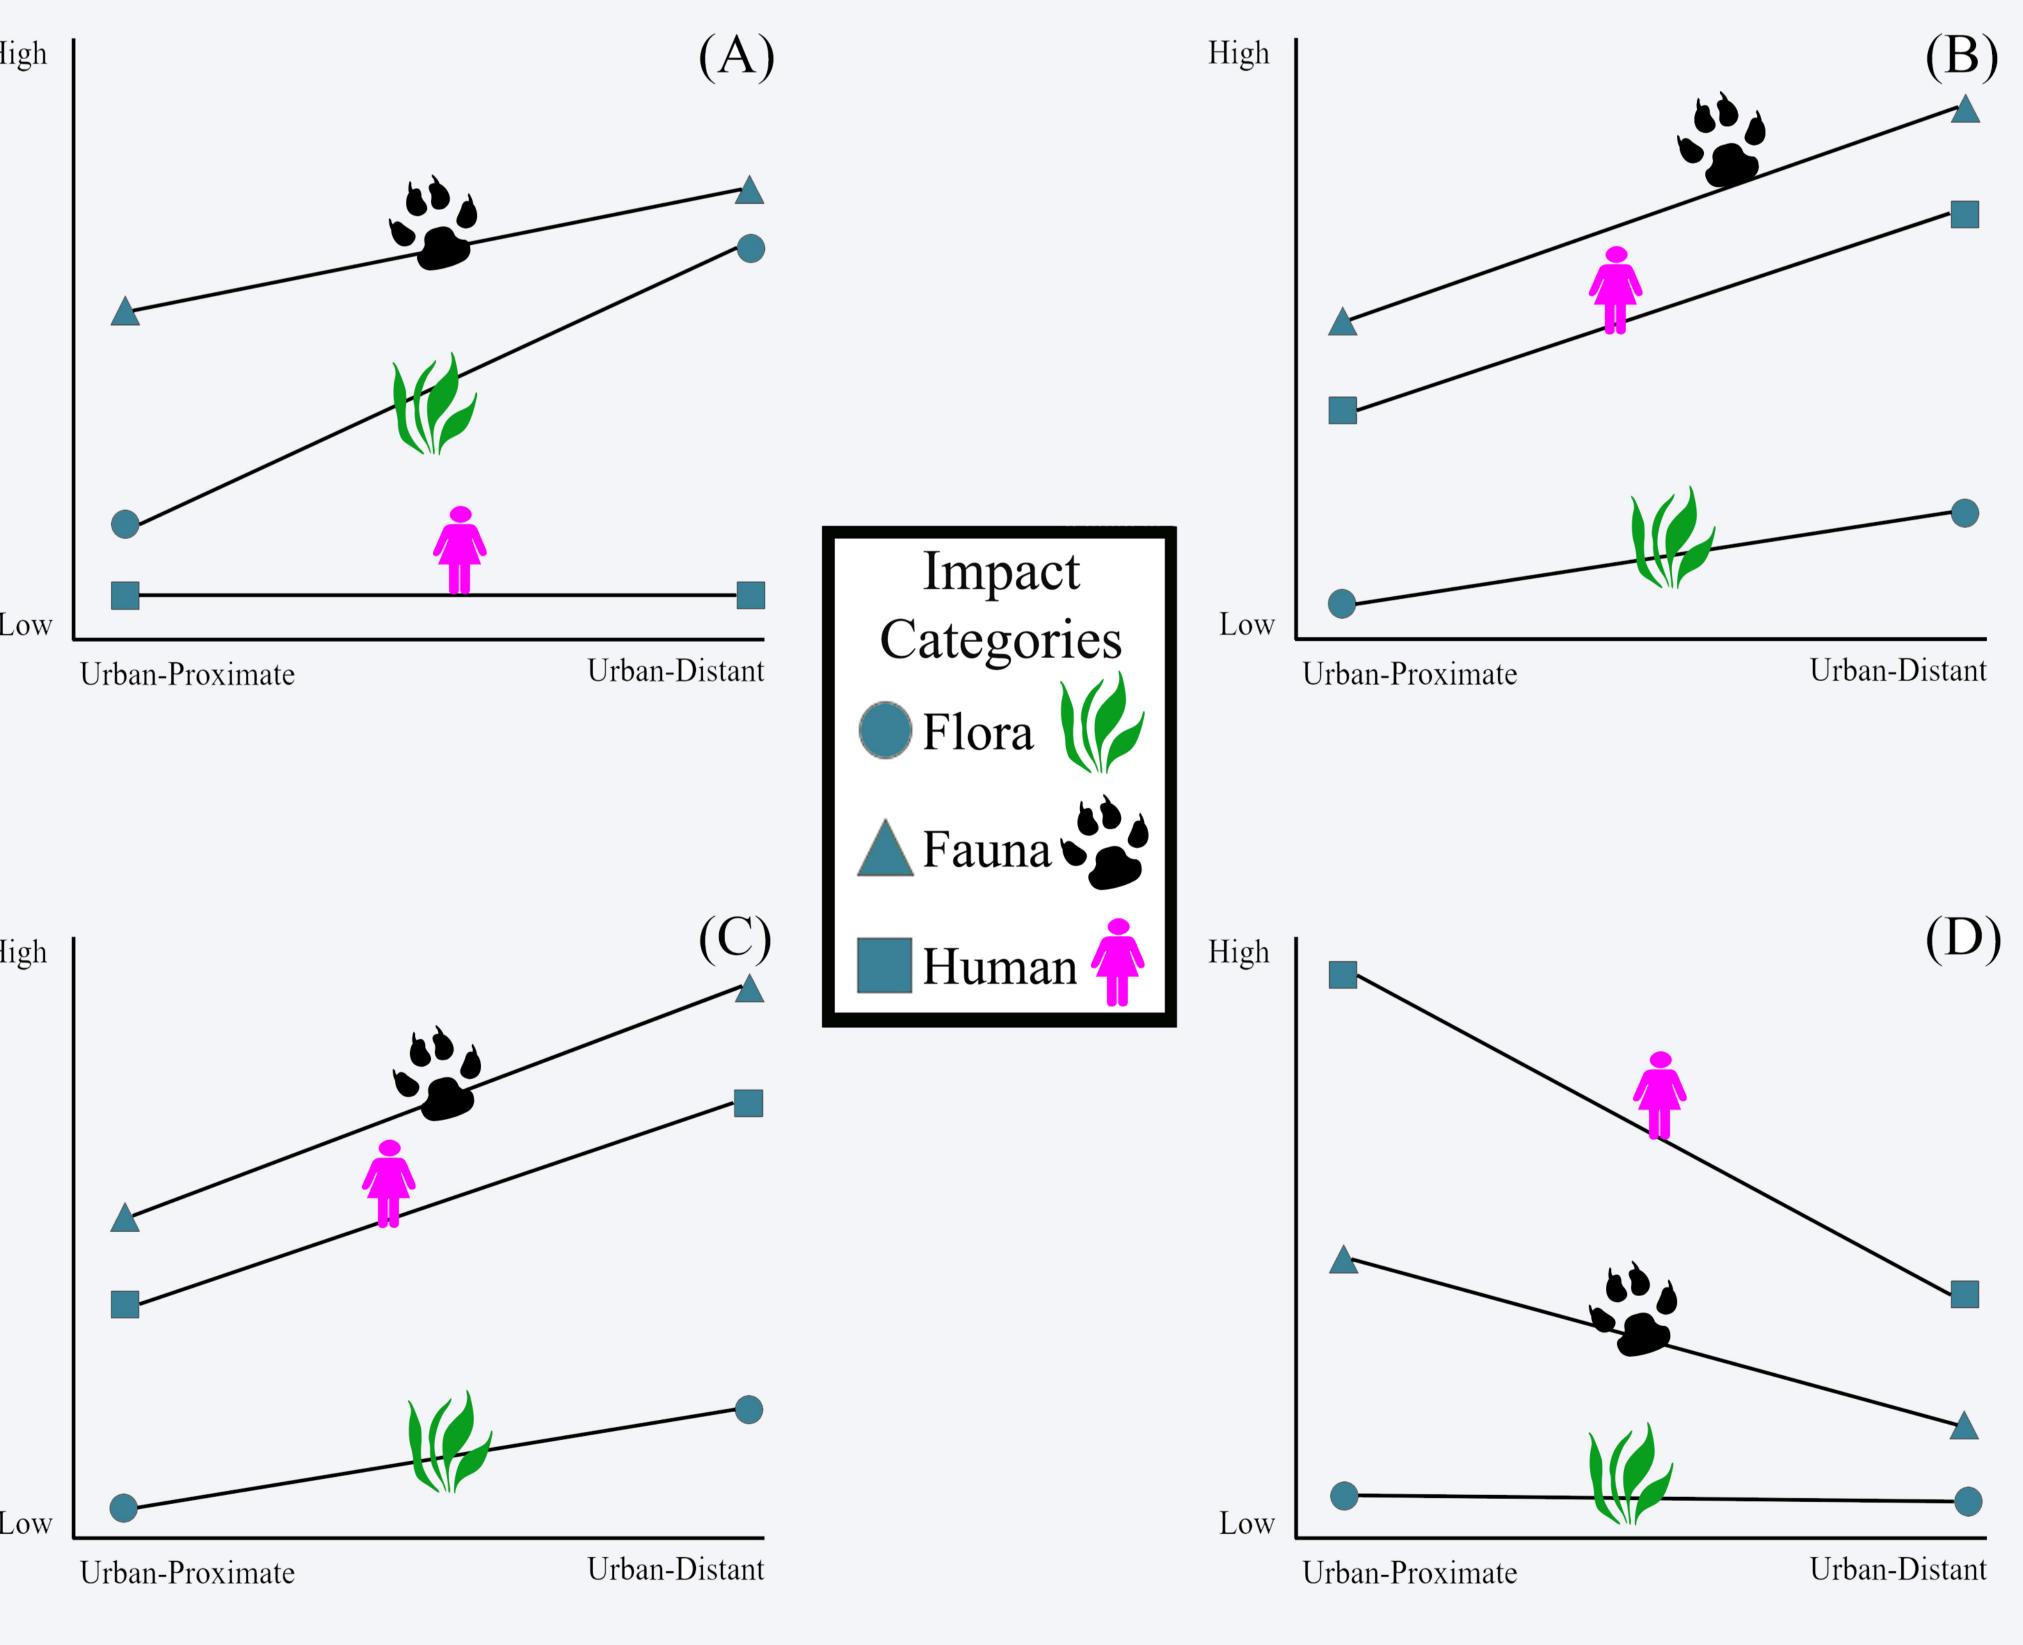

(A) ecological impacts generally; (B) som erosion; (C) and faunal responses (fight of might; Monz, et al. 2010; Monz et al. 2013).

### Park and Protected Area Locations

A) social trail proliferation; B) increased human-fauna interactions; C) improper human waste disposal; D) park and protected area closures and restrictions due to COVID-19. We established these models based on our judgment and knowledge of recreation ecology literature. These relationships will depend on the specific PPA and visitor spatial behaviors. This figure demonstrates how impact magnitudes may vary by PPA-type and system components (humans, flora, and fauna). 'Human' refers to impacts on human health and visitor experiences.