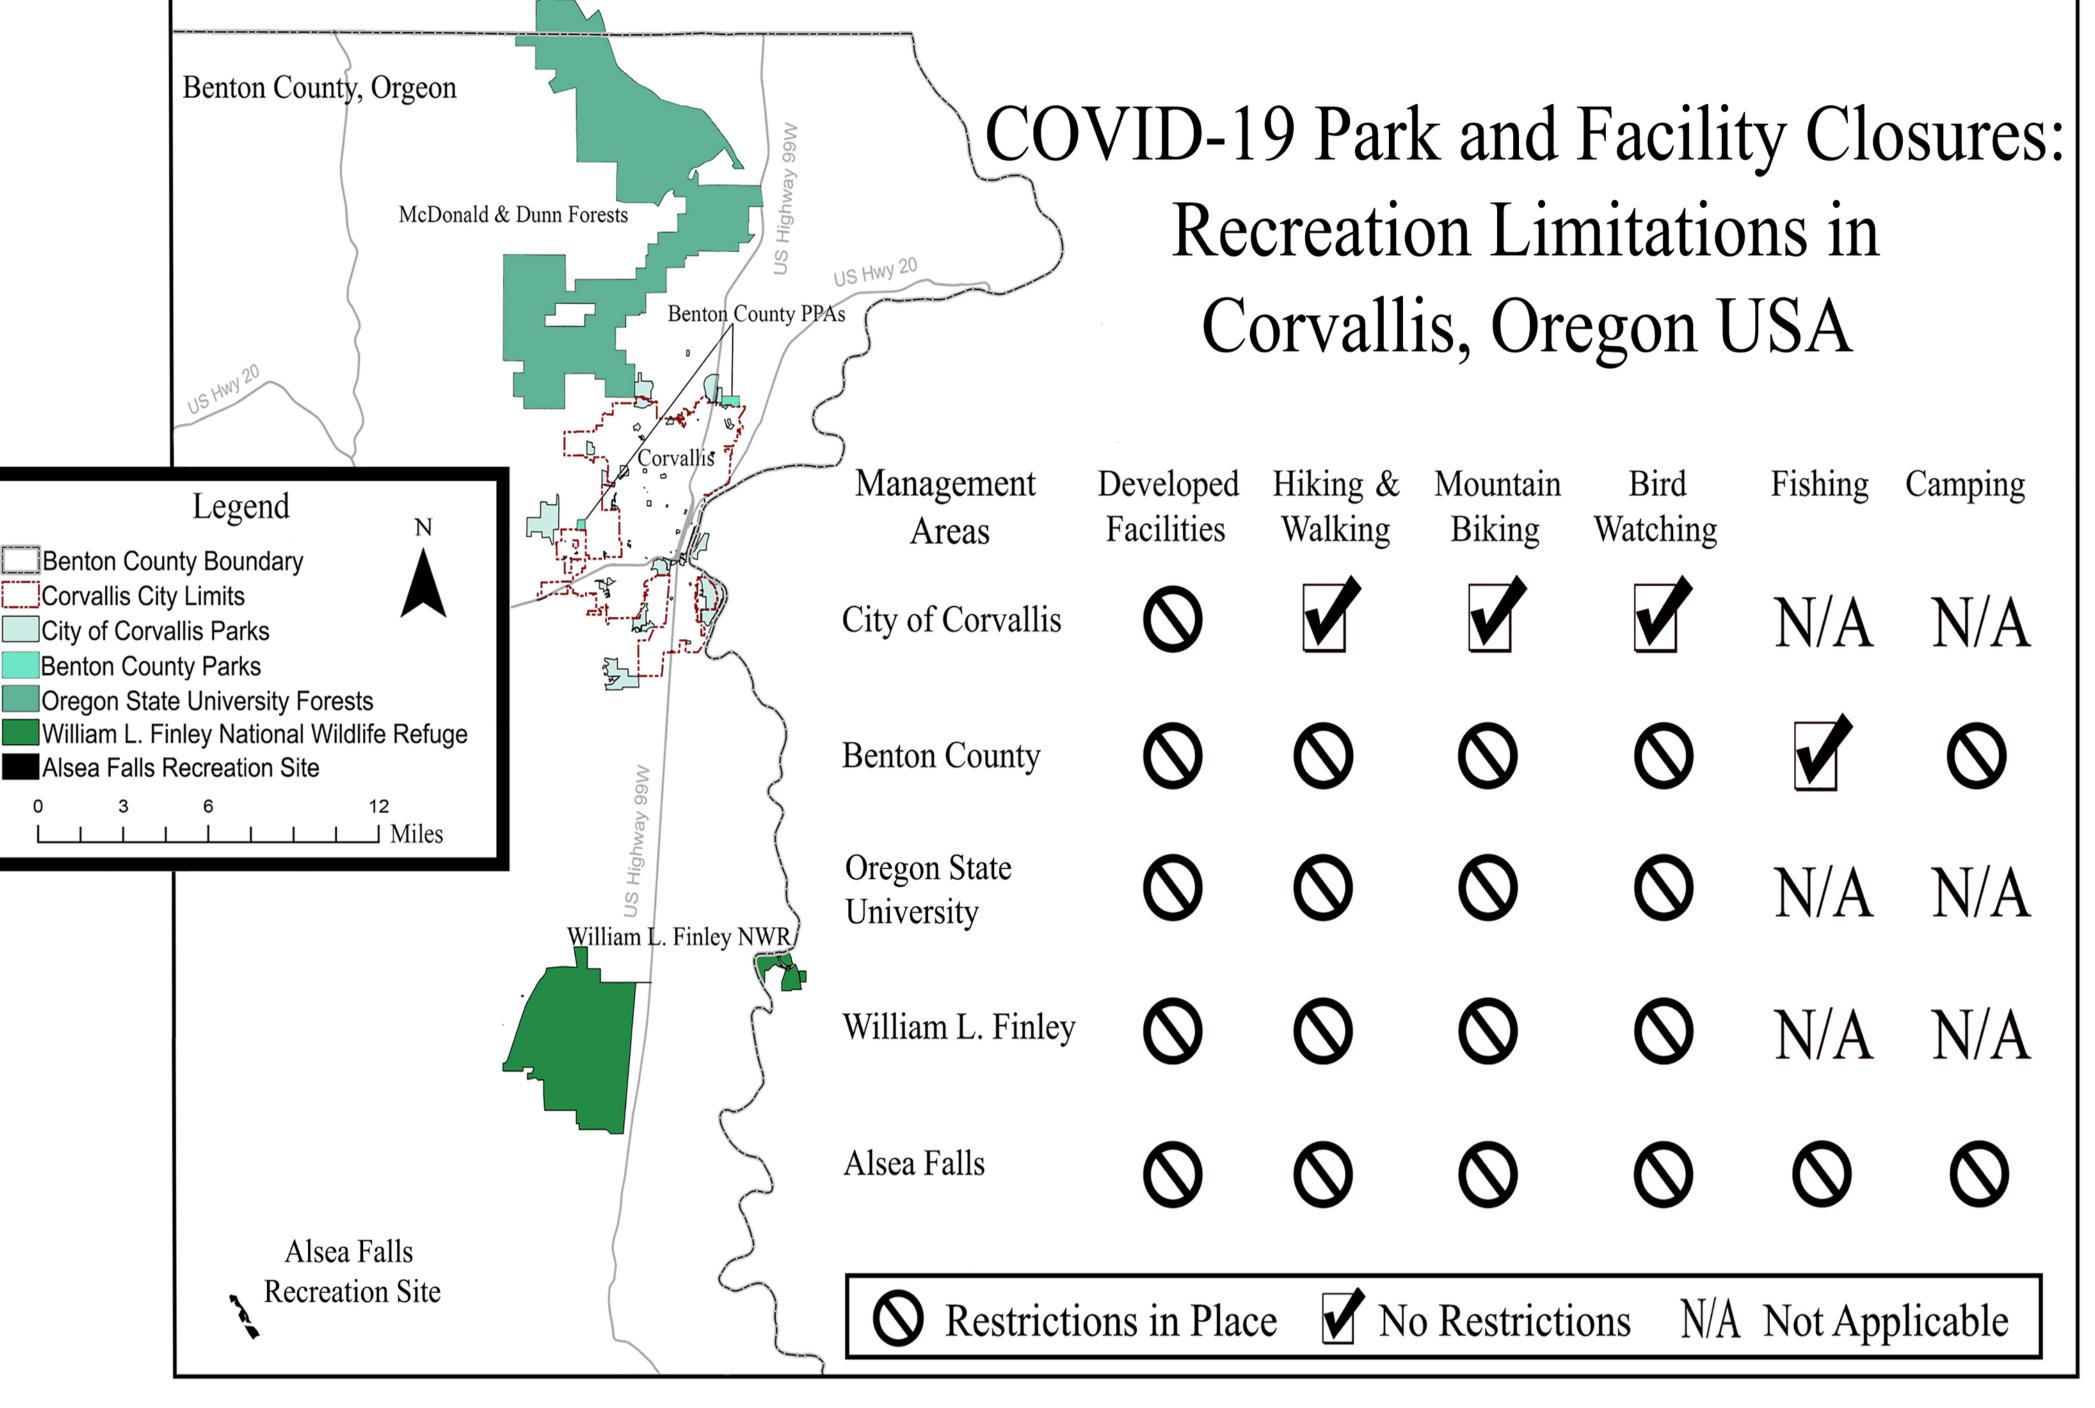

## ADDITIONAL BACKGROUND INFORMATION: CORVALLIS, OR COVID-19 PARK CLOSURES

This figure shows Corvallis area parks and protected areas and the associated recreation impacts stemming from COVID-19 closures and facility restrictions. Developed facilities include restrooms, playgrounds, basketball courts, pavilions, etc.

### Park and Protected Area Locations

A) social trail proliferation; B) increased human-fauna interactions; C) improper human waste disposal; D) park and protected area closures and restrictions due to COVID-19. We established these models based on our judgment and knowledge of recreation ecology literature. These relationships will depend on the specific PPA and visitor spatial behaviors. This figure demonstrates how impact magnitudes may vary by PPA-type and system components (humans, flora, and fauna). 'Human' refers to impacts on human health and visitor experiences.